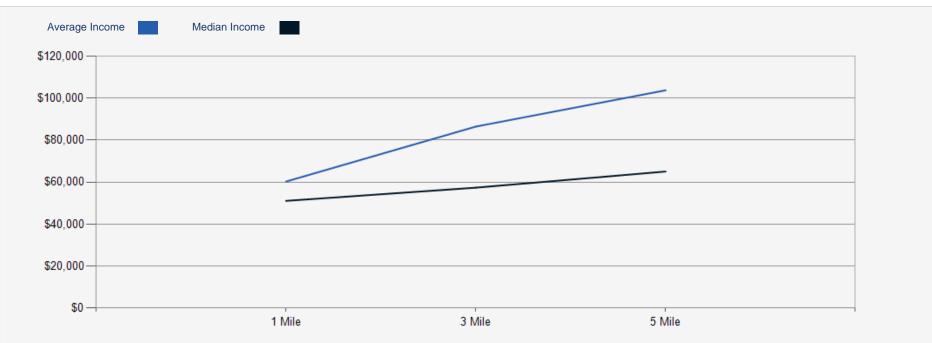

### AVERAGE HOUSEHOLD INCOME

## 5.00 MILE1.00 MILE3.00 MILE5.00 MILE210,504\$60,290\$86,486\$103,768

### 2021 Household Income Average and Median