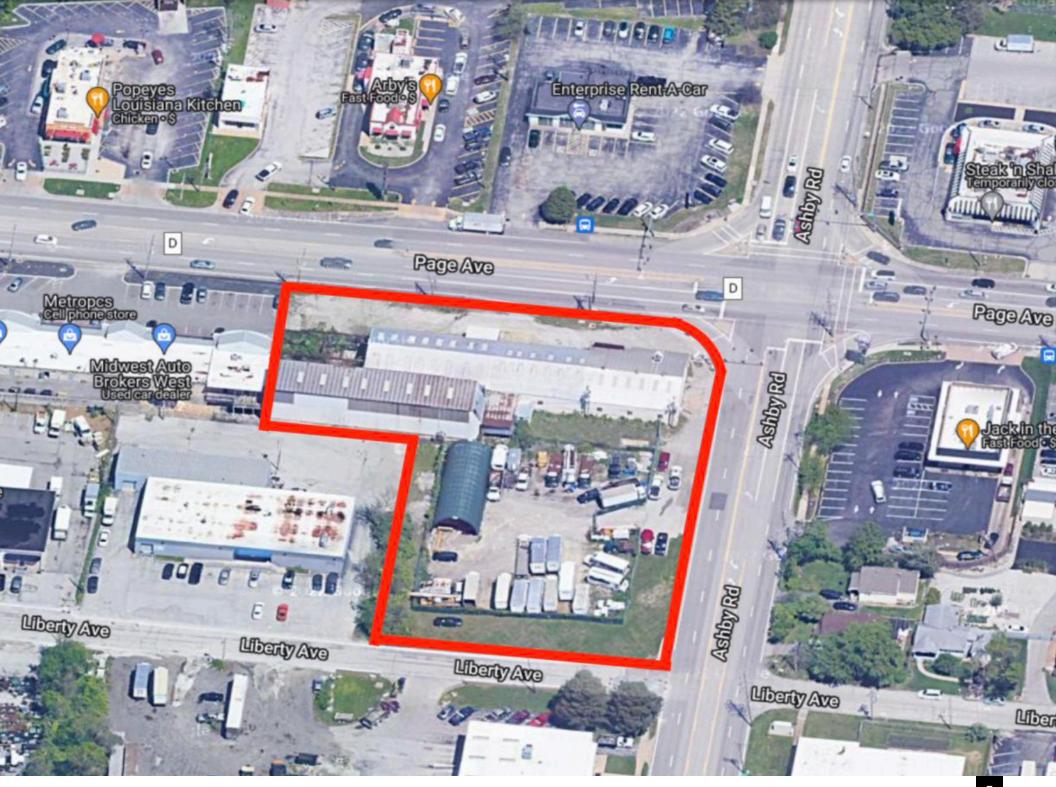

## 1.61 Acres

FOR SALE OR GROUND LEASE

# THE SPACE

| Location      | 10500 Page Avenue, Saint Louis, MO, 63132 |
|---------------|-------------------------------------------|
| COUNTY        | St. Louis                                 |
| Cross Street  | Ashby                                     |
| Traffic Count | +/-34,000 ADT                             |

## **PROPERTY FEATURES**

|                      | -                                  |
|----------------------|------------------------------------|
| LAND SF              | 70,131                             |
| LAND ACRES           | +/-1.61                            |
| ZONING TYPE          | Commercial C-7                     |
| LATITUDE             | 38.69149                           |
| LONGITUDE            | -90.39251                          |
| LIGHTED INTERSECTION | Yes                                |
| CORNER LOCATION      | Near Corner                        |
| NUMBER OF INGRESSES  | 3                                  |
| NUMBER OF EGRESSES   | 3                                  |
| ADDRESS              | 10500 Page Ave, Overland, MO 63132 |
|                      |                                    |

## 1.61 Acres