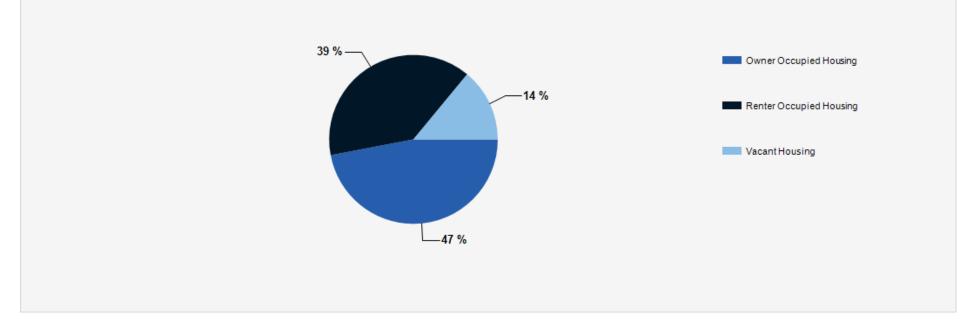

38.69149                           |
| LONGITUDE            | -90.39251                          |
| LIGHTED INTERSECTION | Yes                                |
| CORNER LOCATION      | Near Corner                        |
| NUMBER OF INGRESSES  | 3                                  |
| NUMBER OF EGRESSES   | 3                                  |
| ADDRESS              | 10500 Page Ave, Overland, MO 63132 |
|                      |                                    |

## NEIGHBORING PROPERTIES

| NORTH | Arby's, Popeye's                               |
|-------|------------------------------------------------|
| EAST  | Family Dollar, McDonald's, Taco Bell,<br>Sonic |
| WEST  | KFC, QuikTrip, Walgreens, Wendy's              |









#### 2021 Population by Race



2021 Household Income



### 2021 Household Income Average and Median



## 1.61 Acres

## CONFIDENTIALITY and DISCLAIMER

The information contained in the following offering memorandum is proprietary and strictly confidential. It is intended to be reviewed only by the party receiving it from Baldridge Properties, LLC and it should not be made available to any other person or entity without the written consent of Baldridge Properties, LLC.

By taking possession of and reviewing the information contained herein the recipient agrees to hold and treat all such information in the strictest confidence. The recipient further agrees that recipient will not photocopy or duplicate any part of the offering memorandum. If you have no interest in the subject property, please promptly return this offering memorandum to Baldr