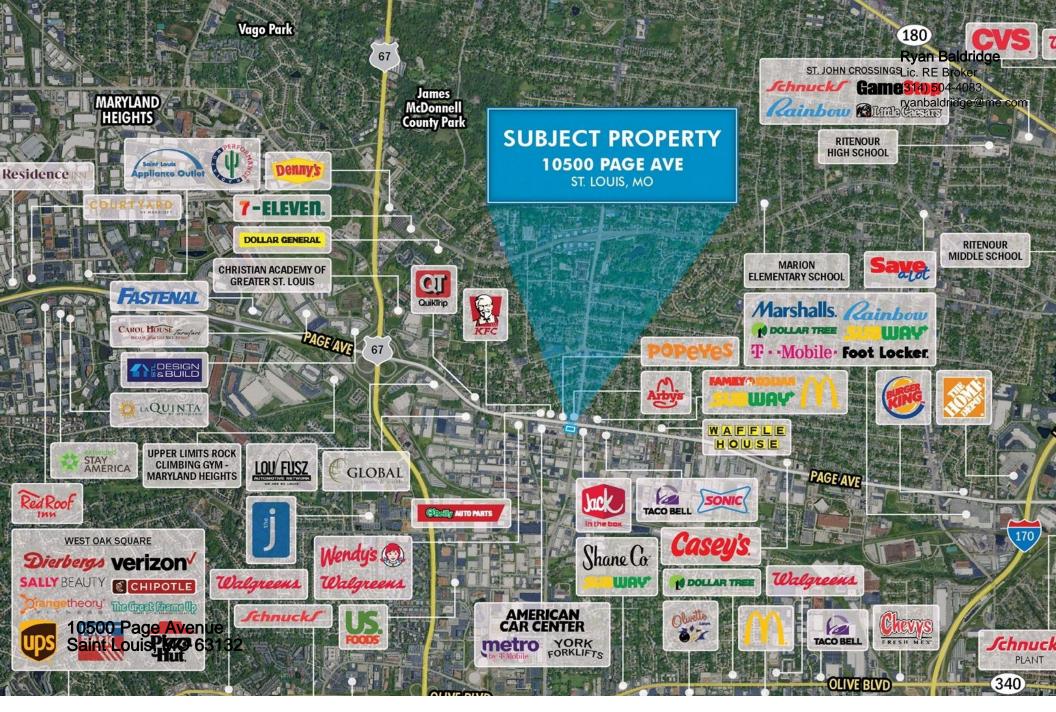

# THE SPACE

| Location      | 10500 Page Avenue, Saint Louis, MO, 63132 |
|---------------|-------------------------------------------|
| COUNTY        | St. Louis                                 |
| Cross Street  | Ashby                                     |
| Traffic Count | +/-34,000 ADT                             |

## **PROPERTY FEATURES**

|                      | -                                  |
|----------------------|------------------------------------|
| LAND SF              | 70,131                             |
| LAND ACRES           | +/-1.61                            |
| ZONING TYPE          | Commercial C-7                     |
| LATITUDE             | 38.69149                           |
| LONGITUDE            | -90.39251                          |
| LIGHTED INTERSECTION | Yes                                |
| CORNER LOCATION      | Near Corner                        |
| NUMBER OF INGRESSES  | 3                                  |
| NUMBER OF EGRESSES   | 3                                  |
| ADDRESS              | 10500 Page Ave, Overland, MO 63132 |
|                      |                                    |

## NEIGHBORING PROPERTIES

| NORTH | Arby's, Popeye's                               |
|-------|------------------------------------------------|
| EAST  | Family Dollar, McDonald's, Taco Bell,<br>Sonic |
| WEST  | KFC, QuikTrip, Walgreens, Wendy's              |