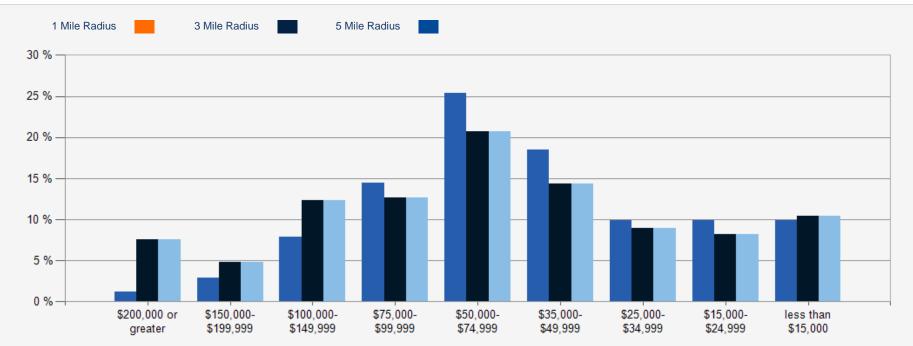

### AVERAGE HOUSEHOLD INCOME

## 5.00 MILE1.00 MILE3.00 MILE5.00 MILE210,504\$60,290\$86,486\$103,768