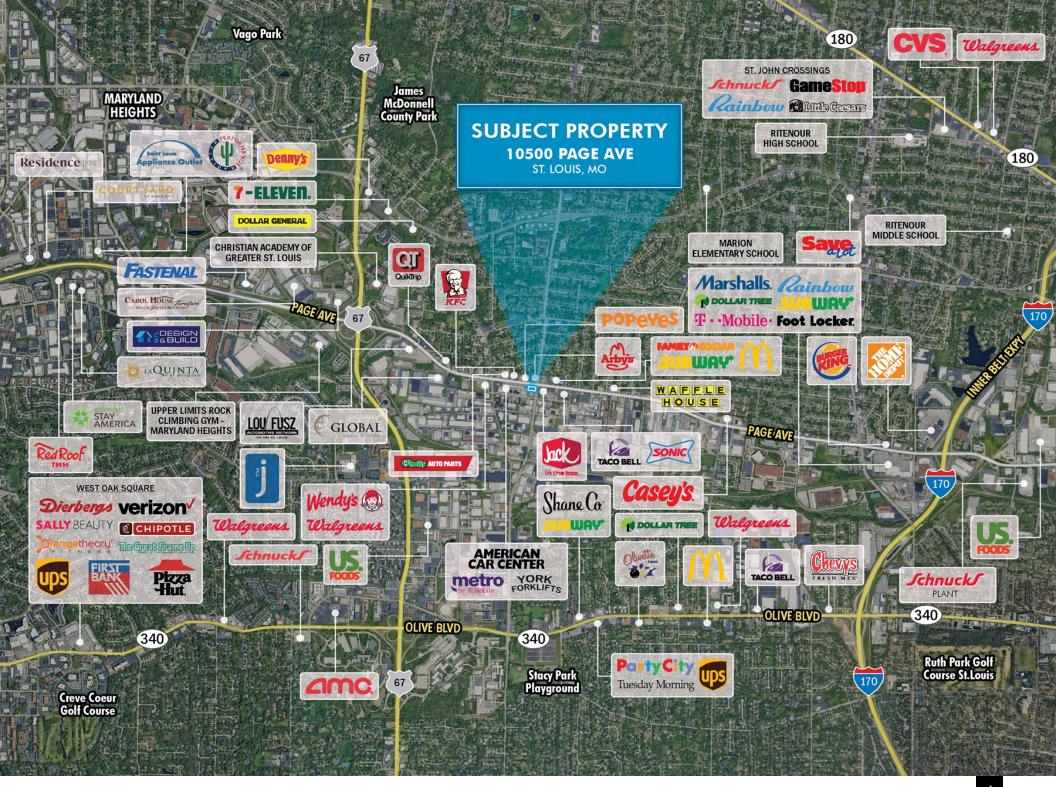

# THE SPACE

| Location      | 10500 Page Avenue, Saint Louis, MO, 63132 |
|---------------|-------------------------------------------|
| COUNTY        | St. Louis                                 |
| Cross Street  | Ashby                                     |
| Traffic Count | +/-34,000 ADT                             |

## **PROPERTY FEATURES**

|                      | -                                  |
|----------------------|------------------------------------|
| LAND SF              | 70,131                             |
| LAND ACRES           | +/-1.61                            |
| ZONING TYPE          | Commercial C-7                     |
| LATITUDE             | 38.69149                           |
| LONGITUDE            | -90.39251                          |
| LIGHTED INTERSECTION | Yes                                |
| CORNER LOCATION      | Near Corner                        |
| NUMBER OF INGRESSES  | 3                                  |
| NUMBER OF EGRESSES   | 3                                  |
| ADDRESS              | 10500 Page Ave, Overland, MO 63132 |
|                      |                                    |

## NEIGHBORING PROPERTIES

| NORTH | Arby's, Popeye's                               |
|-------|------------------------------------------------|
| EAST  | Family Dollar, McDonald's, Taco Bell,<br>Sonic |
| WEST  | KFC, QuikTrip, Walgreens, Wendy's              |