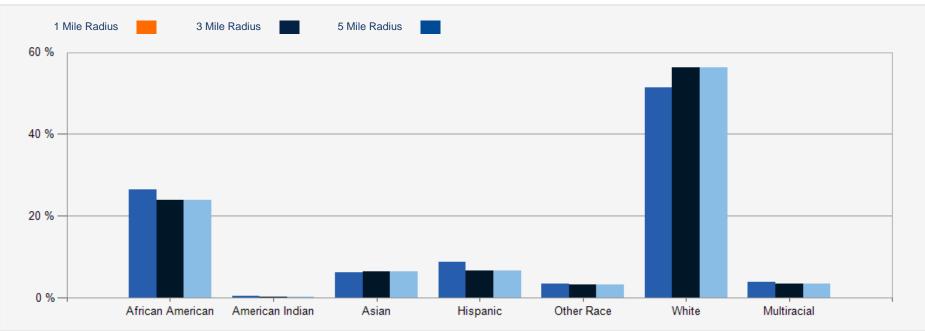

| LATITUDE             | 38.69149                           |
| LONGITUDE            | -90.39251                          |
| LIGHTED INTERSECTION | Yes                                |
| CORNER LOCATION      | Near Corner                        |
| NUMBER OF INGRESSES  | 3                                  |
| NUMBER OF EGRESSES   | 3                                  |
| ADDRESS              | 10500 Page Ave, Overland, MO 63132 |
|                      |                                    |

## NEIGHBORING PROPERTIES

| NORTH | Arby's, Popeye's                               |
|-------|------------------------------------------------|
| EAST  | Family Dollar, McDonald's, Taco Bell,<br>Sonic |
| WEST  | KFC, QuikTrip, Walgreens, Wendy's              |









#### 2021 Population by Race



2021 Household Income



### 2021 Household Income Average and Median



## 1.61 Acres

## CONFIDENTIALITY and DISCLAIMER

The information contained in the following offering memorandum is proprietary and strictly confidential. It is intended to be reviewed only by the party receiving it from Baldridge Properties, LLC and it should not be made available to any other person or entity without the written consent of Baldridge Properties, LLC.

By taking possession of and reviewing the information contained herein the recipient agrees to hold and treat all such information in the strictest confidence. The recipient further agrees that recipient will not photocopy or duplicate any part of the offering memorandum. If you have no interest in the subject property, please promptly return this off